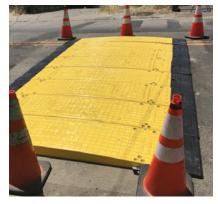

## 23/05 Road Plate

## **FEATURES**

- Modular Road Plate System, alternative to steel plates
- Safer installation with a 2 person lift
- Innovative & patented Flexi-edge system greatly reduces noise pollution
- Anti-slip surface provides secure pedestrian access
- No need for expensive specialist lifting equipment

## **SPECIFICATIONS**

- 3 foot wide trench suitable for 97,000 lbs vehicle
- 4 foot wide trench suitable for pedestrians
- Each section weighs 145 lbs
- Length (end to end) 90.6"
- Width 19.7"
- Weight 145 lbs
- Color Yellow & black as standard, Flexi-edge customization available