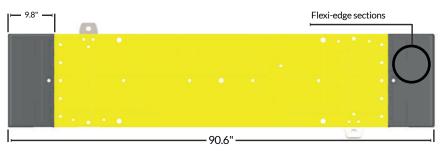

## **SPECIFICATIONS**

- 3 foot wide trench suitable for 97,000 lbs vehicle
- 4 foot wide trench suitable for pedestrians
- Each section weighs 145 lbs
- Length (end to end) 90.6"
- Width 19.7"
- Weight 145 lbs
- Color Yellow & black as standard, Flexi-edge customization available

**TOPSIDE VIEW** 