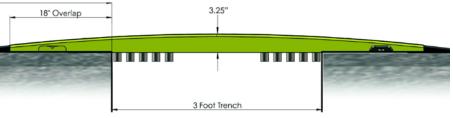

## **SPECIFICATIONS**

- 3 foot wide trench suitable for 97,000 lbs vehicle
- 4 foot wide trench suitable for pedestrians
- Each section weighs 145 lbs
- Length (end to end) 90.6"
- Width 19.7"
- Weight 145 lbs
- Color Yellow & black as standard, Flexi-edge customization available

## **SKUs**

- 22161 23/05 Road Plate Inner Section
- 22162 23/05 Road Plate End Section

Heavy duty, wide, modular trench cover for roads and sidewalks

SIDE VIEW
Showing trenchpin system

In use on trench, showing innovative Oxford locking trenchpin system