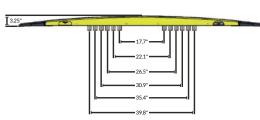

## **SPECIFICATIONS**

- 3 foot wide trench suitable for 97,000 lbs vehicle
- 4 foot wide trench suitable for pedestrians
- Each section weighs 145 lbs
- Length (end to end) 90.6"
- Width 19.7"
- Weight 145 lbs
- Color Yellow & black as standard, Flexi-edge customization available